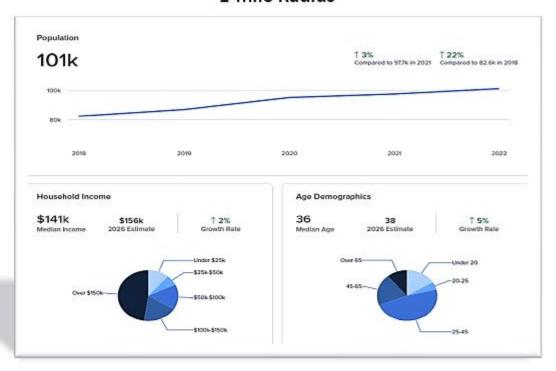

## **DEMOGRAPHICS**

### 1-mile Radius

- Excellent visibility with 49 feet of frontage
- ✓ Great demographics with 100k residents and \$140k median income w/ 1-mile