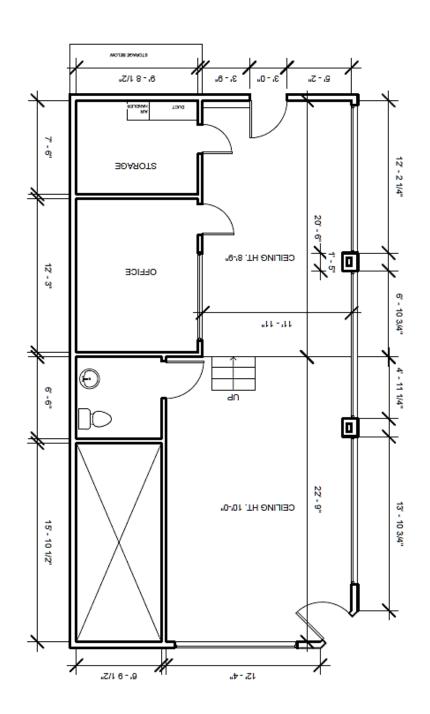

## **RETAIL/OFFICE SPACE FOR LEASE**



## 357 3<sup>rd</sup> Street, Jersey City, NJ



Size: 1,050 SF

**Asking Rent:** Upon Request

Lease Type: NNN

### **Highlights:**

- Prime corner location in the downtown area of Jersey City
- ✓ A short walk to Grove Street PATH and Restaurant Row on Newark Ave.

Frontage: 49 FT

Possession: Immediate Location Map: Click here

- Excellent visibility with 49 feet of frontage
- ✓ Great demographics with 100k residents and \$140k median income w/ 1-mile

### **CONTACT EXCLUSIVE BROKERS:**

Michael Plesnitzer mplesnitzer@excedore.com 516.242.4749 Konrad Konik kkonik@excedore.com 347.735.9779



KW NJ Metro Group | 237 Lorraine Ave., Montclair, NJ 07043 | 973.783.7400 | Licensed Real Estate Broker





**Brunswick Street** 

3<sup>rd</sup> Street

## **EXTERIOR PHOTOS**







# **INTERIOR PHOTOS**







## **DEMOGRAPHICS**



### 1-mile Radius



### 3-mile Radius