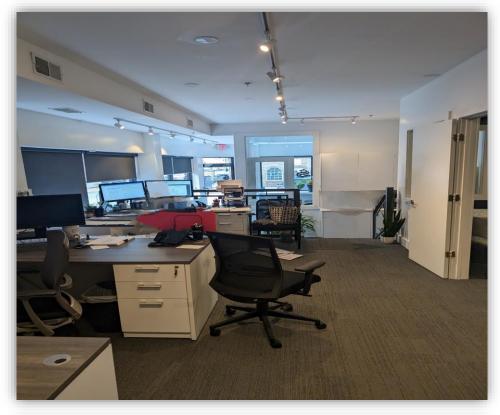

p>rd</sup> Street, Jersey City, NJ



Size: 1,050 SF

**Asking Rent:** Upon Request

Lease Type: NNN

### **Highlights:**

- Prime corner location in the downtown area of Jersey City
- ✓ A short walk to Grove Street PATH and Restaurant Row on Newark Ave.

Frontage: 49 FT

Possession: Immediate Location Map: Click here

- Excellent visibility with 49 feet of frontage
- ✓ Great demographics with 100k residents and \$140k median income w/ 1-mile

### **CONTACT EXCLUSIVE BROKERS:**

Michael Plesnitzer mplesnitzer@excedore.com 516.242.4749 Konrad Konik kkonik@excedore.com 347.735.9779



KW NJ Metro Group | 237 Lorraine Ave., Montclair, NJ 07043 | 973.783.7400 | Licensed Real Estate Broker





**Brunswick Street** 

3<sup>rd</sup> Street

## **EXTERIOR PHOTOS**







# **INTERIOR PHOTOS**







## **DEMOGRAPHICS**



### 1-mile Radius



### 3-mile Radius