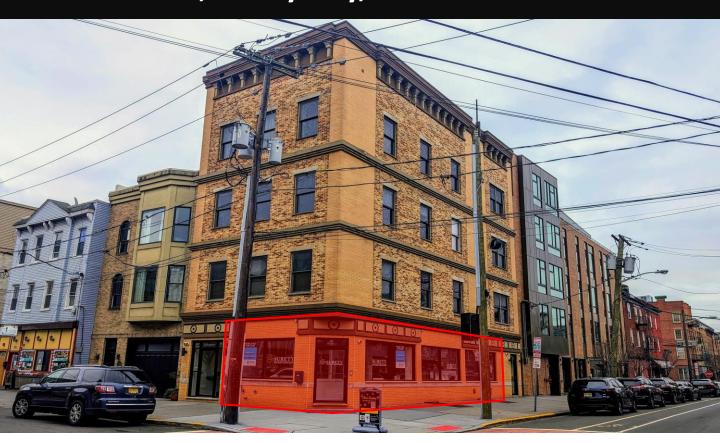

## 357 3<sup>rd</sup> Street, Jersey City, NJ

Size: 1,050 SF

**Asking Rent:** Upon Request

Lease Type: NNN

### **Highlights:**

- Prime corner location in the downtown area of Jersey City
- ✓ A short walk to Grove Street PATH and Restaurant Row on Newark Ave.

Frontage: 49 FT

Possession: Immediate Location Map: Click here

- Excellent visibility with 49 feet of frontage
- ✓ Great demographics with 100k residents and \$140k median income w/ 1-mile

**Brunswick Street** 

3<sup>rd</sup> Street