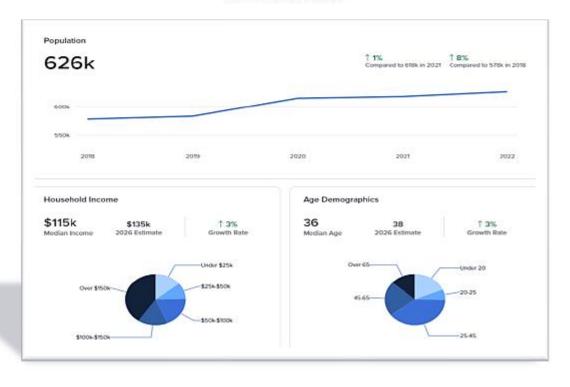

:** Upon Request

Lease Type: NNN

### **Highlights:**

- Prime corner location in the downtown area of Jersey City
- ✓ A short walk to Grove Street PATH and Restaurant Row on Newark Ave.

Frontage: 49 FT

Possession: Immediate Location Map: Click here

- Excellent visibility with 49 feet of frontage
- ✓ Great demographics with 100k residents and \$140k median income w/ 1-mile

### **CONTACT EXCLUSIVE BROKERS:**

Michael Plesnitzer mplesnitzer@excedore.com 516.242.4749 Konrad Konik kkonik@excedore.com 347.735.9779



KW NJ Metro Group | 237 Lorraine Ave., Montclair, NJ 07043 | 973.783.7400 | Licensed Real Estate Broker





**Brunswick Street** 

3<sup>rd</sup> Street

## **EXTERIOR PHOTOS**







# **INTERIOR PHOTOS**







## **DEMOGRAPHICS**



### 1-mile Radius



### 3-mile Radius