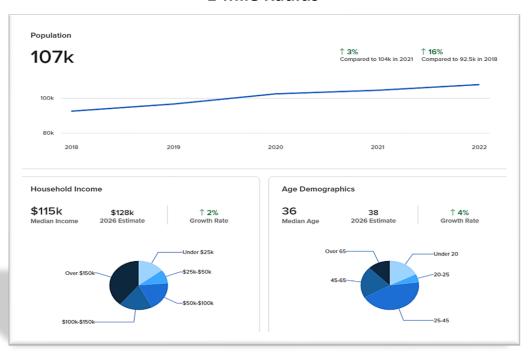

- Excellent demographics (107k residents and \$115k median income w/ 1-mile)
- A short walk to Grove Street PATH and Restaurant Row on Newark Ave.

#### 1-mile Radius