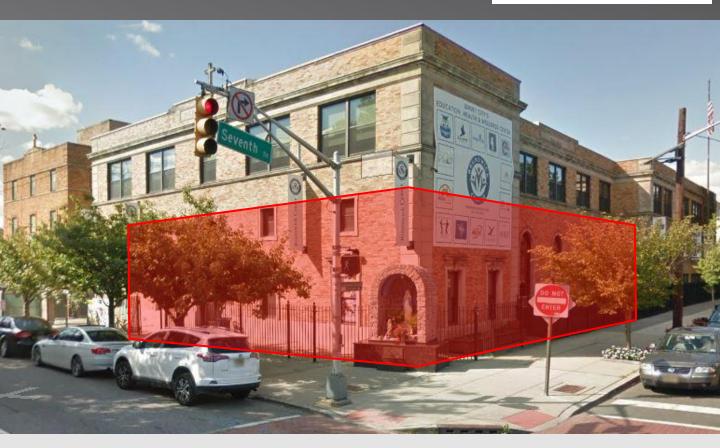

# RETAIL/OFFICE SPACE FOR LEASE 189 Brunswick St., Jersey City, NJ

Size: 6,000 SF

**Asking Rent:** Upon Request

**Lease Type:** Gross

### **Highlights:**

- Located in the heart of **Downtown Jersey** City's Hamilton Park neighborhood
- ✓ Corner location with great visibility
- High ceiling

Ceiling Heights: 19'2"

Frontage: 105'

Possession: Immediate

- Excellent demographics (107k residents and \$115k median income w/ 1-mile)
- A short walk to Grove Street PATH and Restaurant Row on Newark Ave.