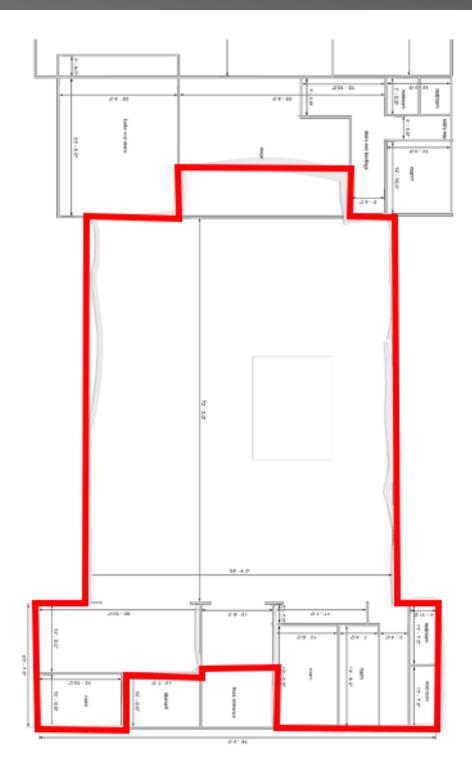

rontage: 105'

Possession: Immediate

- Excellent demographics (107k residents and \$115k median income w/ 1-mile)
- A short walk to Grove Street PATH and Restaurant Row on Newark Ave.

#### **CONTACT EXCLUSIVE BROKERS:**

Michael Plesnitzer mplesnitzer@dvncre.com 516.242.4749

**Tom Donovan** tdonovan@dvncre.com kkonik@dvncre.com 917.796.7381

**Konrad Konik** 347.735.9779

Donovan Realty & Development, Inc. | 201 Montgomery St., Suite 263, Jersey City, NJ 07302 | 973.327.3292 | Licensed Real Estate Broker This information has been secured from sources we believe to be reliable, but we make no representations as to the accuracy of the information. References to square footage are approximate. Tenant must verify the information and bears all risk for any inaccuracies.

# **FLOOR PLAN**





**Brunswick Street** 

# **INTERIOR PHOTOS**







## **DEMOGRAPHICS**



#### 1-mile Radius



#### 3-mile Radius